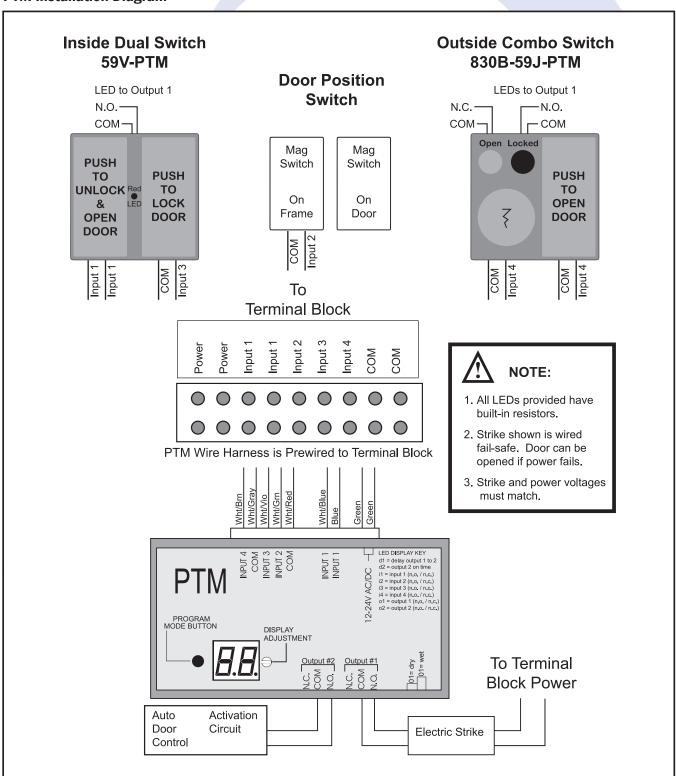

# **PTM Installation Diagram**

# **Product Description**

BASIC USE

The PTM is a timing module that allows users to control an automatic door operator for a room where privacy is a concern, such as a washroom, restroom, clean room, or photo development room. From the outside of the room, users are able to activate the door. Once inside, users are able to lock the door which prevents access from the outside "push to open" button. When egress is desired, the user presses an inside "push to open" button which deactivates the lock and activates the door. keyswitch override is present on the exterior, as well as LEDs to indicate if the room is occupied. Green indicates available while red indicates occupied.

The delay time between deactivating the lock and activating the door, as well as the "on time" for door activation are fully programmable.

Technical Data
SPECIFICATIONS

Model

PTM

Input Power

12-24V AC or DC